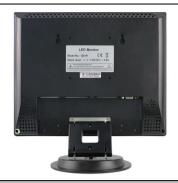

## 12 inch LCD monitor (ML1201)

| Specification                               |                                                                                                                                                                                                                                                                                                                         |
|---------------------------------------------|-------------------------------------------------------------------------------------------------------------------------------------------------------------------------------------------------------------------------------------------------------------------------------------------------------------------------|
| Screen                                      | 12 inch LCD screen                                                                                                                                                                                                                                                                                                      |
| Resolution                                  | 1024x768                                                                                                                                                                                                                                                                                                                |
| Display mode                                | LED backlight                                                                                                                                                                                                                                                                                                           |
| Viewing angle                               | 176°/170°                                                                                                                                                                                                                                                                                                               |
| Contrast                                    | 800                                                                                                                                                                                                                                                                                                                     |
| Brightness                                  | 250cd/m2                                                                                                                                                                                                                                                                                                                |
| Dot Pitch(mm)                               | 0.264mm×0.264mm(H,V)                                                                                                                                                                                                                                                                                                    |
| Support Color                               | 16.7M colors                                                                                                                                                                                                                                                                                                            |
| Response Time                               | 5ms                                                                                                                                                                                                                                                                                                                     |
| Screen scale / area                         | 4:3 / 261X165mm                                                                                                                                                                                                                                                                                                         |
| VGA                                         | 1×VGA Input                                                                                                                                                                                                                                                                                                             |
| HDMI                                        | 1×HDMI Input                                                                                                                                                                                                                                                                                                            |
| Power                                       | DC power input                                                                                                                                                                                                                                                                                                          |
| Monitor Dimension: 301x210x45mm  N.W: 1.9KG |                                                                                                                                                                                                                                                                                                                         |
|                                             |                                                                                                                                                                                                                                                                                                                         |
| Format                                      | PAL/NTSC/SECAM                                                                                                                                                                                                                                                                                                          |
| Wall mounting                               | VESA,75x75mm                                                                                                                                                                                                                                                                                                            |
| Power consumption                           | <20W                                                                                                                                                                                                                                                                                                                    |
| OSD Language                                | Multi language OSD operation                                                                                                                                                                                                                                                                                            |
| Operating Temp.                             | -10 ~ 60°C                                                                                                                                                                                                                                                                                                              |
| Storage Temp.                               | -15~70°C                                                                                                                                                                                                                                                                                                                |
| Adapter                                     | 1 pcs                                                                                                                                                                                                                                                                                                                   |
| Desktop Bracket                             | 1 pcs                                                                                                                                                                                                                                                                                                                   |
| Cables                                      | VGA, HDMI cable optional                                                                                                                                                                                                                                                                                                |
|                                             | Resolution  Display mode  Viewing angle  Contrast  Brightness  Dot Pitch(mm)  Support Color  Response Time  Screen scale / area  VGA  HDMI  Power  Monitor Dimension: 301x210  N.W: 1.9KG  G.W: 2.5KG  Format  Wall mounting  Power consumption  OSD Language  Operating Temp.  Storage Temp.  Adapter  Desktop Bracket |